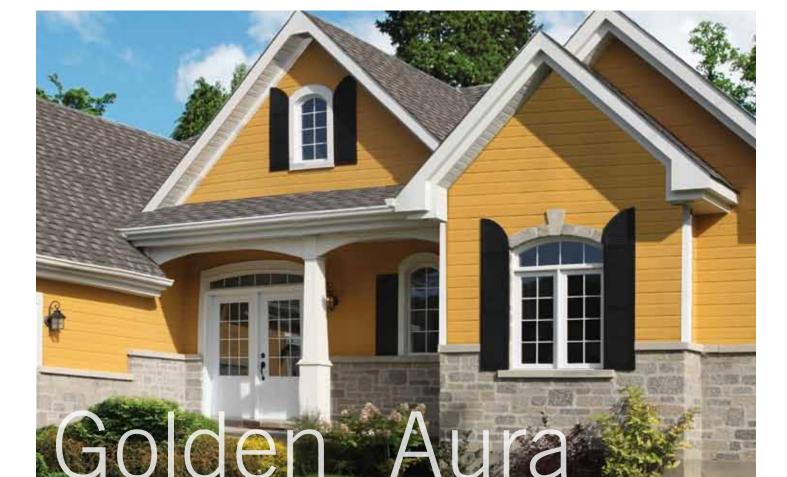

Whether it is warm, earthy tones or a fresh, modern finish, Naturetech<sup>TM</sup> can help create the perfect combination for your home's exterior.

Golden Aura

and polished finish.

**Elegant and Luxurious,** features

striking accents that create a dramatic

SIDING: Maize KWP13 TRIM: White KWP01 ACCENT: Black KAY13

SIDING: Yellowstone KWP05 TRIM: Almond KWP09 ACCENT: Cactus KAY77

SIDING: Pine KWP30 TRIM: Cactus KWP04 ACCENT: Colonial Red KAY07