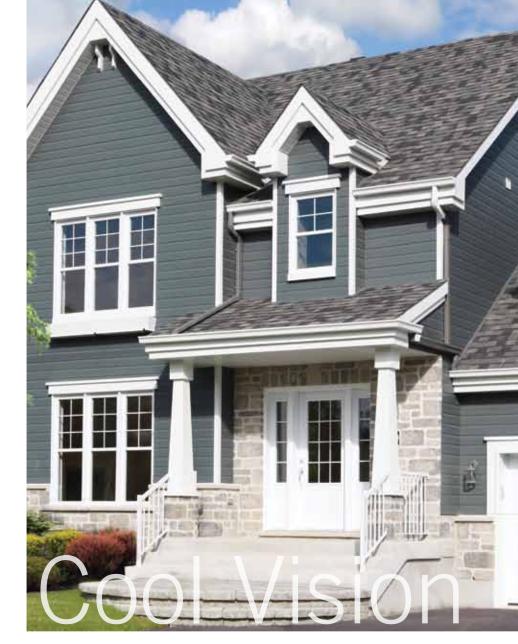

SIDING: Granite KWP15 TRIM: White KWP01 ACCENT: Black KAY13

SIDING: Midnight Blue KWP12 TRIM: Almond KWP09 ACCENT: Sandalwood KAY05

SIDING: Green KWP10 TRIM: White KWP01 ACCENT: Cactus KAY77

SIDING: Thunder Blue KWP14 TRIM: Kaki KWP28 ACCENT: Sandalwood KAY05

Cool Vision
Fresh and Contemporary
combinations that deliver a clean
and ever-sophisticated styling.

GreenSENSE